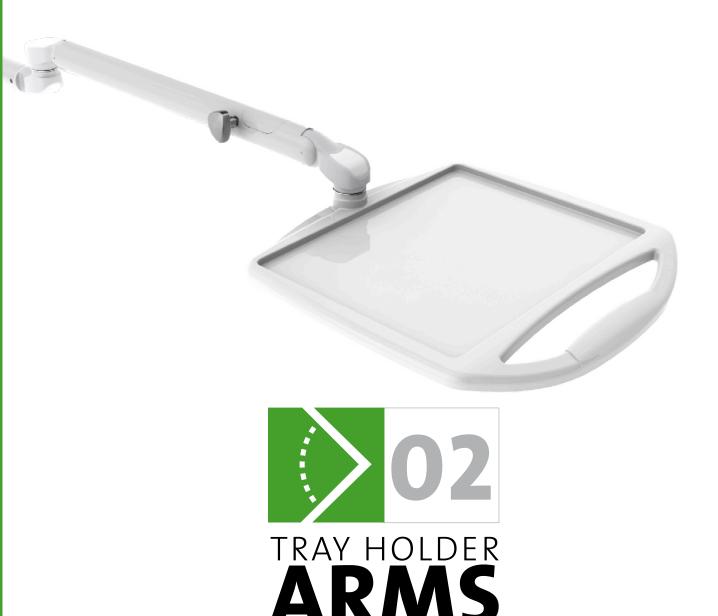

Medical Device compliant with directive 93/42/EEC A FARO S.p.A. : Via Faro, 15 - 20876 Ornago (Italy)

HOLDER ARMS

To have close at hand everything you need to work, the new tray holder arm has a **completely refurbished design** and **enhanched performance**.

The new tray holder arm has the ability to move in all directions the **support table with a new design**, while keeping it **perfectly aligned**.

Medical Device compliant with Directive 93/42/EEC and s.m.i. of class I.

A PRACTICAL AND RESISTANT SYSTEM By loading the table (up to maximum 3 kg) after having placed the tray, the system can be easily locked by turning the locking knob on the clutched arm.

ERGONOMIC HANDLE

The new ergonomic handle enables the tray to move in any direction and stop in the desired position very easy and with maximum accuracy.

M92001040\_REV.2\_ENG

**AUTOCOMPENSATOR** ARM The autocompensator arm ensures perfect stability of trays.