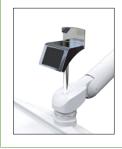

## 2 IN 1 TABLET / TRAY HOLDER

Compact and versatile, the tablet holder is adaptable to any kind of tablet and turns, if necessary, into a sterilization tray holder, providing a further surface close at hand.