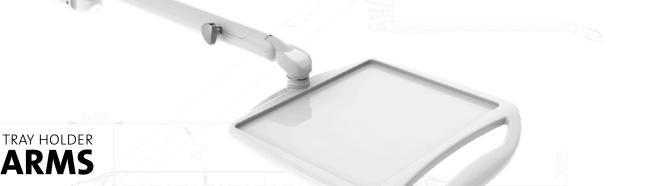

Medical Device compliant with directive 93/42/EEC A FARO S.p.A. : Via Faro, 15 - 20876 Ornago (Italy)

HOLDER ARMS

To have close at hand everything you need to work, the new tray holder arm has a **completely refurbished design** and **enhanched performance**.

The new tray holder arm has the ability to move in all directions the **support table with a new design**, while keeping it **perfectly aligned**.

Medical Device compliant with Directive 93/42/EEC and s.m.i. of class I.

A PRACTICAL AND RESISTANT SYSTEM By loading the table (up to maximum 3 kg) after having placed the tray, the system can be easily locked by turning the locking knob on the clutched arm.

ERGONOMIC HANDLE

The new ergonomic handle enables the tray to move in any direction and stop in the desired position very easy and with maximum accuracy.

M92001040\_REV.2\_ENG

**AUTOCOMPENSATOR** ARM The autocompensator arm ensures perfect stability of trays.