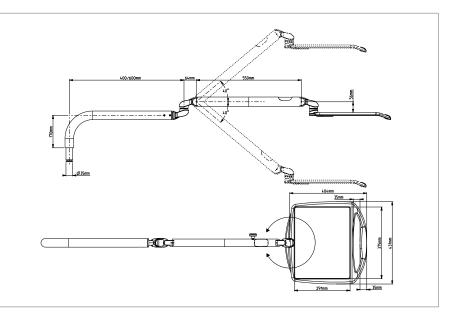

The new tray holder arm has the ability to move in all directions the **support table with a new design**, while keeping it **perfectly aligned**.

Medical Device compliant with Directive 93/42/EEC and s.m.i. of class I.

A PRACTICAL AND RESISTANT SYSTEM By loading the table (up to maximum 3 kg) after having placed the tray, the system can be easily locked by turning the locking knob on the clutched arm.

ERGONOMIC HANDLE

The new ergonomic handle enables the tray to move in any direction and stop in the desired position very easy and with maximum accuracy.

M92001040\_REV.2\_ENG

**AUTOCOMPENSATOR** ARM The autocompensator arm ensures perfect stability of trays.