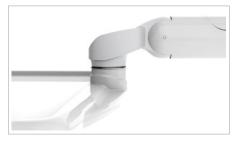

The new ergonomic handle enables the tray to move in any direction and stop in the desired position very easy and with maximum accuracy.

M92001040\_REV.2\_ENG

**AUTOCOMPENSATOR** ARM The autocompensator arm ensures perfect stability of trays.