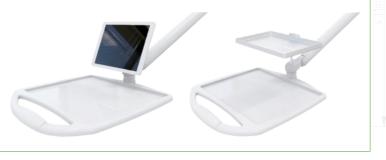

## 2 IN 1 TABLET / TRAY HOLDER

Compact and versatile, the tablet holder is adaptable to any kind of tablet and turns, if necessary, into a sterilization tray holder, providing a further surface close at hand.