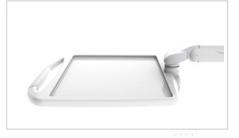

A PRACTICAL AND RESISTANT SYSTEM By loading the table (up to maximum 3 kg) after having placed the tray, the system can be easily locked by turning the locking knob on the clutched arm.

ERGONOMIC HANDLE