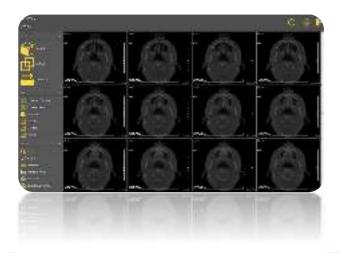

## 2D STACK OVERVIEW

Navigate through the images or different slices in a reconstruction are also one of the many possibilities.

Configure your view anyway you want. You can go to a specific slice and show up to **12 cells** on 1 screen.