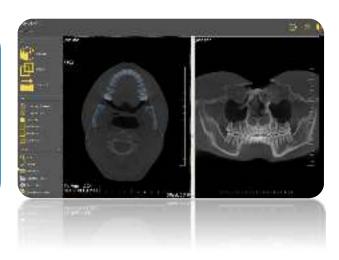

### **CURVED MPR**

Curved MPR/Panoramic Polygon feature to construct curved slices and panoramic views.

The viewer produces a curved MPR rendered image from a 3D Data set. **Curved MPR plane** can be defined in any direction and angle on the original dataset. Draw up to three oblique and three orthogonal planes when rendered as MPR.