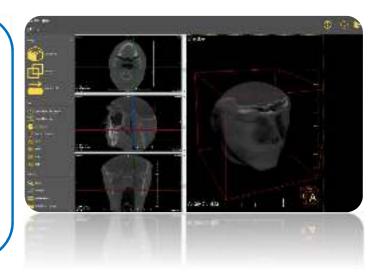

#### VIEW YOUR 3D IMAGES DIRECTLY IN MEDIADENT

The new 3D Viewer module allows you to view **3D images** directly from the Mediadent image library.

The powerful 3D viewer is capable of generating multiplanar (MPR), volume (3D) and X-ray reconstructions.

With the 3D Viewer you will be able to magnify or reduce an image. You can also rotate the 3D image around its centre for better viewing.

#### THE 3D VOLUME VIEWER

The **3D volume viewer** provides 4 different volume reconstruction techniques: **MPR**, **VRT**, **MIP** and **SSD**.

You will also find annotation and measurement tools like lines, rectangles, ellipses, text or even draw free hand paths so you can clarify your ideas on the images.