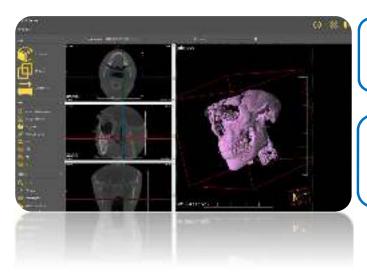

#### THE 3D VOLUME VIEWER

The **3D volume viewer** provides 4 different volume reconstruction techniques: **MPR**, **VRT**, **MIP** and **SSD**.

You will also find annotation and measurement tools like lines, rectangles, ellipses, text or even draw free hand paths so you can clarify your ideas on the images.