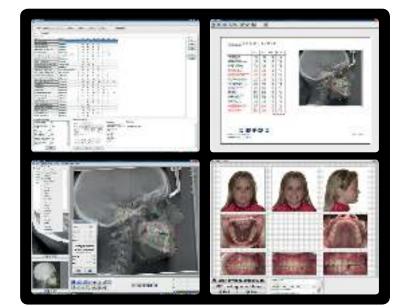

## Analysis in no time

Just enter D.F.O., set all the points needed to complete your analysis and your analysis will be automatically calculated and drawn on screen. No need to spend a large amount of time on drawing and calculating. With D.F.O. it is easy to perform all kind of analysis.

## Create your own Analysis

With our optional Analysis Editor, you can build your own analysis from scratch or from any existing analysis. With our scripting technology, you can even display text, drawings on the analysis for better viewing. Combining measurements from different analysis is done in a couple of clicks. You can export your analysis to every D.F.O. user to let them use your analysis.