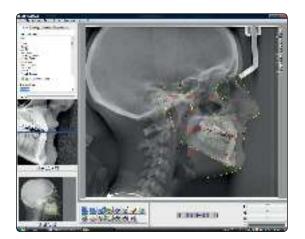

## Analysis in no time

Just enter D.F.O., set all the points needed to complete your analysis and your analysis will be automatically calculated and drawn on screen. No need to spend a large amount of time on drawing and calculating. With D.F.O. it is easy to perform all kind of analysis.