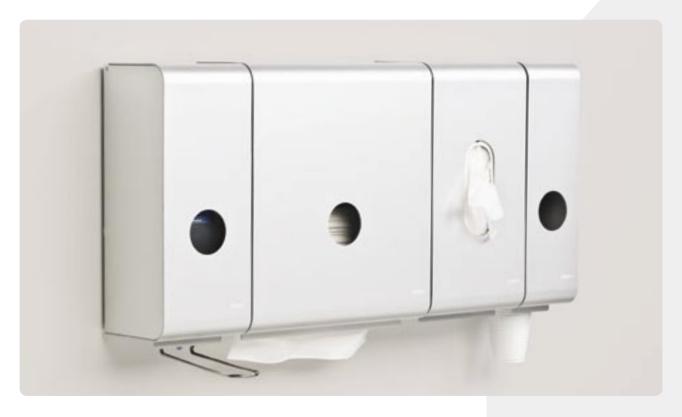

## - scandinavish design for your clinic wall

inform has gathered all clinic dispensers into one revolutionary system that looks good on any clinic wall. inform hygiene system was developed in cooperation with leading Danish industrial designers who have focused on expressing the essence of Scandinavian design to ensure that practicality and consistent styling form a perfect harmony.

The dispensers are made with aluminium fronts and can be mounted in a row or by themselves. The fronts are easy to open for refilling and, if you wish to add to the system later on, merely order the dispenser and wall rail for the particular model.

The mounting rail can be shortened to suit the number of dispensers you wish to set up in your clinic.