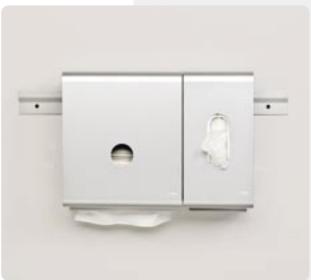

The dispensers are made with aluminium fronts and can be mounted in a row or by themselves. The fronts are easy to open for refilling and, if you wish to add to the system later on, merely order the dispenser and wall rail for the particular model.

The mounting rail can be shortened to suit the number of dispensers you wish to set up in your clinic.