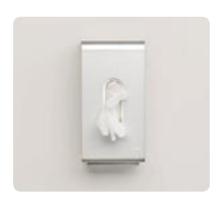

The dispensers are made with aluminium fronts and can be mounted in a row or by themselves. The fronts are easy to open for refilling and, if you wish to add to the system later on, merely order the dispenser and wall rail for the particular model.