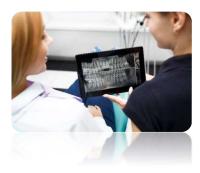

## VIEW YOUR IMAGES ON YOUR IPAD OR TABLET

The patient can be sitting in the chair as you discuss the diagnosis.

Instead of showing the patient's image at your desk by turning the monitor, you can **directly** show the images on your **tablet**.