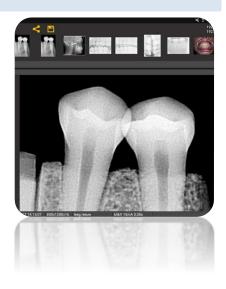

#### ENHANCE THE IMAGE QUALITY ON YOUR IPAD OR TABLET

With the **zoom function** you can zoom into particular areas. For more detail, show the image full screen.

If something is not clear, change the **brightness/contrast** for better image quality.