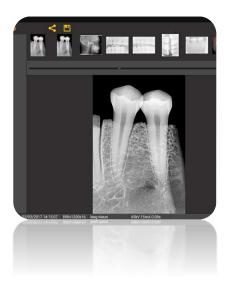

# Mediadent v8 Mobile Viewer

Mediadent is a universal program that controls any digital imaging system. It is known for its ease of use and supports over **50 digital devices** from intra-oral sensors to panoramic and cephalometric X-ray devices (2D and 3D) and any patient management system can link to Mediadent.

The new **Mediadent Mobile viewer** offers the possibility to show the patient's images on your tablet (Android or iOS).

Download the **ilMobileViewer app** and show the patient's images on your tablet!